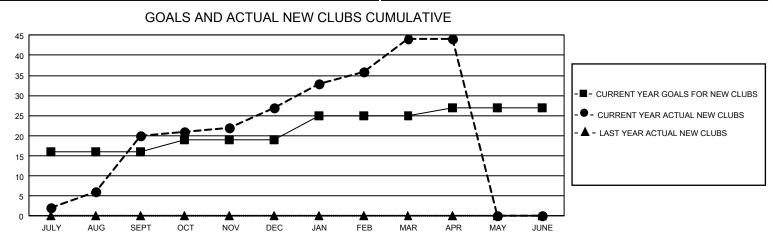

## GAT MONTHLY MEMBERSHIP PROGRESS REPORT

GMT Constitutional Area 5 - M, Group F

REPORT DOES NOT INCLUDE CLUBS IN UNDISTRICTED AREAS.

| Clubs                 |               |           |               | Members               |                           |                         |                                                    |
|-----------------------|---------------|-----------|---------------|-----------------------|---------------------------|-------------------------|----------------------------------------------------|
| RESULTS FOR 2023-2024 |               |           |               | RESULTS FOR 2023-2024 |                           |                         |                                                    |
| QUARTER               | NEW CLUB GOAL | NEW CLUBS | DROPPED CLUBS | QUARTER               | IEMBER GROWTH NET<br>GOAL | MEMBER GROWTH<br>ACTUAL | DROPPED MEMBERS<br>ACTUAL (including<br>transfers) |
| JULY/AUG/SEPT         | 48            | 20        | 3             | JULY/AUG/SEP          | T 2466                    | 5,933                   | 872                                                |
| OCT/NOV/DEC           | 9             | 7         | 5             | OCT/NOV/DEC           | 836                       | 1,097                   | 1,577                                              |
| JAN/FEB/MAR           | 18            | 17        | 1             | JAN/FEB/MAR           | 938                       | 1,753                   | 226                                                |
| APR/MAY/JUNE          | 6             | 0         | 6             | APR/MAY/JUNE          | 430                       | 72                      | 44                                                 |