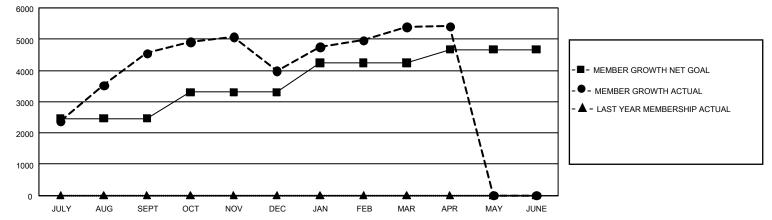

## GAT MONTHLY MEMBERSHIP PROGRESS REPORT

GMT Constitutional Area 5 - M, Group F

REPORT DOES NOT INCLUDE CLUBS IN UNDISTRICTED AREAS.

| Clubs                 |               |           |               | Members               |                           |                         |                                                    |
|-----------------------|---------------|-----------|---------------|-----------------------|---------------------------|-------------------------|----------------------------------------------------|
| RESULTS FOR 2023-2024 |               |           |               | RESULTS FOR 2023-2024 |                           |                         |                                                    |
| QUARTER               | NEW CLUB GOAL | NEW CLUBS | DROPPED CLUBS | QUARTER               | IEMBER GROWTH NET<br>GOAL | MEMBER GROWTH<br>ACTUAL | DROPPED MEMBERS<br>ACTUAL (including<br>transfers) |
| JULY/AUG/SEPT         | 48            | 20        | 3             | JULY/AUG/SEP          | T 2466                    | 5,933                   | 872                                                |
| OCT/NOV/DEC           | 9             | 7         | 5             | OCT/NOV/DEC           | 836                       | 1,097                   | 1,577                                              |
| JAN/FEB/MAR           | 18            | 17        | 1             | JAN/FEB/MAR           | 938                       | 1,753                   | 226                                                |
| APR/MAY/JUNE          | 6             | 0         | 6             | APR/MAY/JUNE          | 430                       | 72                      | 44                                                 |